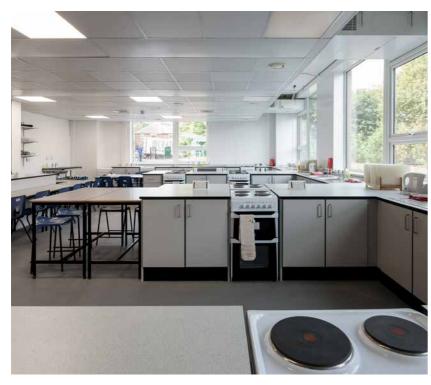

The new school includes 80 new teaching classrooms, a purpose-built assembly hall/theatre, a new dining space with a fully fitted kitchen and purpose built fully fitted classrooms to house the students as part of their Food and Nutrition studies.

To enhance and protect the new school's interiors from damage, Gradus supplied and fitted SureProtect Pure® Wall Cladding to the commercial kitchen areas and the Food and Nutrition classrooms. SureProtect Pure® is the ideal specification where hygiene is a priority as it has a smooth easy to clean surface and creates an impermeable barrier to moisture. In areas of the kitchen where hygiene is of paramount importance, the SureProtect Pure® was thermoformed around the corners to eliminate gaps and to ensure cleanliness can be maintained throughout the working life of the kitchen.