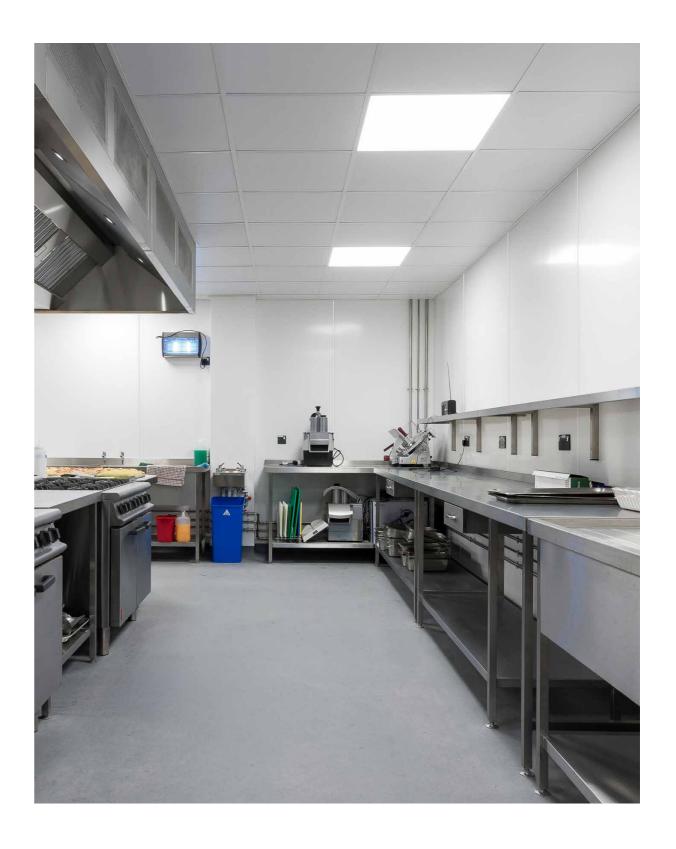

To enhance and protect the new school's interiors from damage, Gradus supplied and fitted SureProtect Pure® Wall Cladding to the commercial kitchen areas and the Food and Nutrition classrooms. SureProtect Pure® is the ideal specification where hygiene is a priority as it has a smooth easy to clean surface and creates an impermeable barrier to moisture. In areas of the kitchen where hygiene is of paramount importance, the SureProtect Pure® was thermoformed around the corners to eliminate gaps and to ensure cleanliness can be maintained throughout the working life of the kitchen.